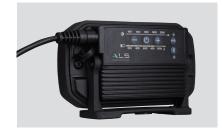

#### Durable Design

- High quality aluminum housing is impact resistant
- IP67 dust and water resistant
- Drop impact resistant

#### TECHNICAL SPECIFICATIONS

High efficiency COB LED 400/800/1200/1600/2000 lumen Rechargeable & cable 2.5-12h operating time 4-5h charging time 7.2V 6000mAh Li-ion battery Power bank output 5V 1A 5m cord IP67 1900g 212 x 134.5 x 65mm