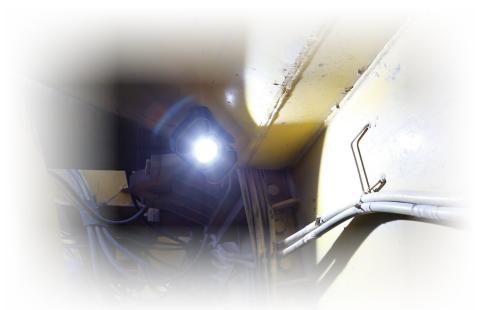

### High Efficiency COB LED

• Brightness is adjustable to five levels. Indicator bar shows selected level

#### TECHNICAL SPECIFICATIONS

High efficiency COB LED 400/800/1200/1600/2000 lumen Rechargeable & cable 2.5-12h operating time 4-5h charging time 7.2V 6000mAh Li-ion battery Power bank output 5V 1A 5m cord IP67 1900g 212 x 134.5 x 65mm