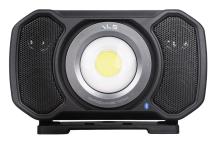

# AUD202H

## 2000lm rechargeable & corded LED audio light

# 😵 Bluetooth

### High Efficiency COB LED

• Brightness is adjustable to five levels. Indicator bar shows selected level

#### Built-In Bluetooth Speaker

- Superior sound quality
- 212Hz-20KHz Frequency Response
- 212Hz ±20% Resonate Frequency
- 83 ±3dB output S.P.L.

#### **Bluetooth Control**

- Bluetooth speaker
- Speaker function pairs to your device in seconds

#### Multi-functional Design

- Power bank function for recharging devices
- Glow-in-the-dark fluorescent reflector makes lamp easy to locate in the dark
- Powerful magnet allows lamp to be securely attached to any metal surface
- Lights will flash as a low power warning prior to the battery running out

#### Durable Design

- High quality aluminum housing is impact resistant
- IP67 dust and water resistant
- Drop impact resistant

#### **Dual Fuel System**

- Use with cable or rechargeable Li-ion battery
- Visual readout of remaining battery life