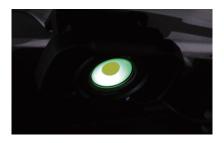

#### Multi-functional Design

- Power bank function for recharging devices
- Glow-in-the-dark fluorescent reflector makes lamp easy to locate in the dark
- Powerful magnet allows lamp to be securely attached to any metal surface
- Lights will flash as a low power warning prior to the battery running out