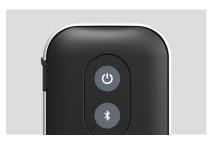

# 😵 Bluetooth°

#### Built-In Bluetooth Speaker

- Superior sound quality
- 193Hz-20KHz Frequency Response
- 193Hz ±20% Resonate Frequency
- 84 ±3dB output S.P.L.

### Bluetooth Control

- Bluetooth speaker
- Speaker function pairs to your device in seconds