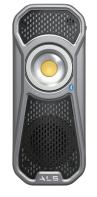

# AUD601R

## 600lm rechargeable handheld LED audio light

#### Built-In Bluetooth Speaker

- Superior sound quality
- 193Hz-20KHz Frequency Response
- 193Hz ±20% Resonate Frequency
- 84 ±3dB output S.P.L.

#### Multi-functional Design

- Glow-in-the-dark fluorescent reflector makes lamp easy to locate in the dark
- Powerful magnet allows lamp to be securely attached to any metal surface
- Lights will flash as a low power warning prior to the battery running out

### Durable Design

- High quality aluminum housing is impact resistant
- IP65 dust and water resistant
- Drop impact resistant