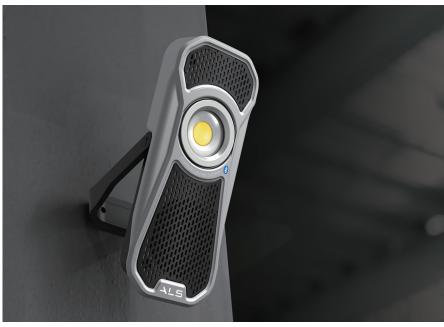

#### Multi-functional Design

- Glow-in-the-dark fluorescent reflector makes lamp easy to locate in the dark
- Powerful magnet allows lamp to be securely attached to any metal surface
- Lights will flash as a low power warning prior to the battery running out

### Durable Design

- High quality aluminum housing is impact resistant
- IP65 dust and water resistant
- Drop impact resistant